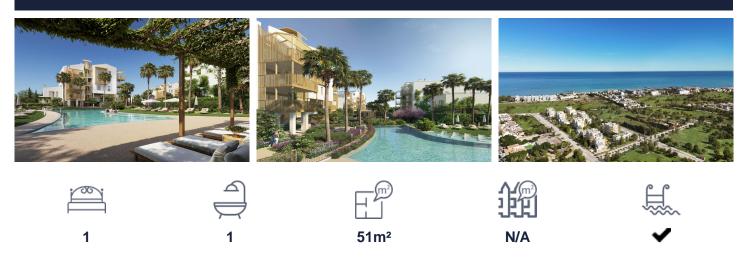

## **Apartment in El Verger**

€244,000

NEW BUILD RESIDENTIAL IN EL VERGELNew Build residential complex of 1, 2 and 3 bedrooms apartments and penthouses in El Vergel designed as compact structures a response to the architects and designers constant pursuit of efficiency in the development. These decisions, spread throughout the various key points of the residential area, ensure that your home stays at the right temperature both in winter and summer. The main feature of the properties will be their large terraces. With regular proportions, they are the ideal spaces for outdoor living. The integration of the living room with these spacious terraces will unite your home as a livable volume where the interior merges with...(Ask for More Details!)