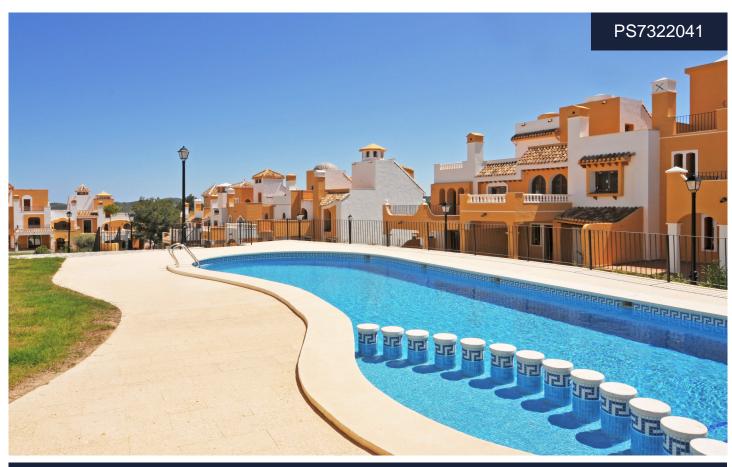

## Town House in La Manga Club

€280,000

3

115m<sup>2</sup>

180m<sup>2</sup>

N/A

La Manga Club Resort – Two Bedrooms – Solarium – Communal PoolThis end-terrace townhouse property is on the Las Atalayas Community on the North Course side of the famous La Manga Club Resort. The multiple terraces and solarium look out across the landscaped communal gardens and communal swimming pool. This impressive house boasts an Andalucian architecture design with a spacious living/dining room which has a bay window at the same end as the entrance door and at the opposite end are large patio doors which open onto the rear part-covered terrace with views to the gardens and direct access to the communal pool. The kitchen is independent and also has...(Ask for More Details!)