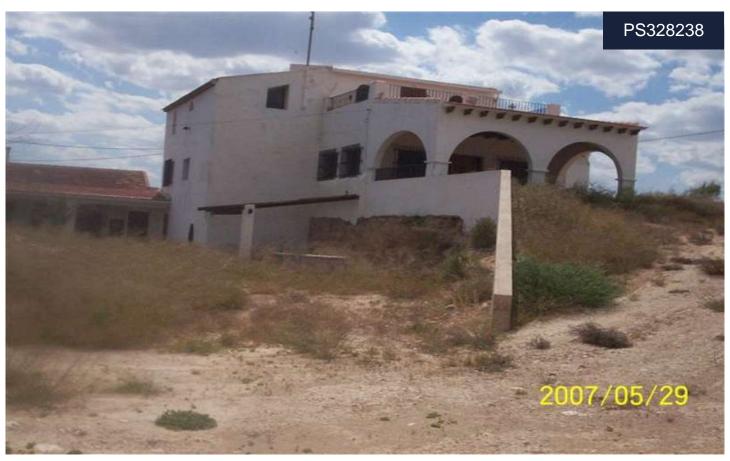

## Country House in Novelda

€360,000

7

4

487m<sup>2</sup>

10,000m<sup>2</sup>

N/A

A large rustic country house with a build area of 416m2 with lovely views. Part of the property has been reformed and is liveable, whilst other parts require reformation. The property sits on a large plot of 10,000m2 and has mains electric and a water deposit. There is also a large pool (17m x 7m), BBQ area, garage, etc. a further 20,000 in deeds and in reality has 37,000 is also available at additional cost of 50000 eurosWe are specialists in the Costa Blanca and Costa Calida specialising in the Alicante and Murcia Inland regions with a particular emphasis on Elda, Pinoso, Aspe, Elche and surrounding areas. We are an...(Ask for More Details!)