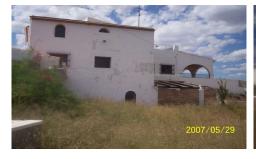

## Country House in Novelda

€360,000

7

4

487m<sup>2</sup>

10,000m<sup>2</sup>

N/A

A large rustic country house with a build area of 416m2 with lovely views. Part of the property has been reformed and is liveable, whilst other parts require reformation. The property sits on a large plot of 10,000m2 and has mains electric and a water deposit. There is also a large pool (17m x 7m), BBQ area, garage, etc. a further 20,000 in deeds and in reality has 37,000 is also available at additional cost of 50000 eurosWe are specialists in the Costa Blanca and Costa Calida specialising in the Alicante and Murcia Inland regions with a particular emphasis on Elda, Pinoso, Aspe, Elche and surrounding areas. We are an...(Ask for More Details!)