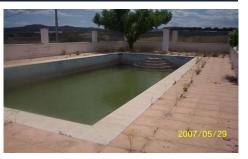

## Country House in Novelda

€360,000

7

4

487m<sup>2</sup>

10,000m<sup>2</sup>

N/A

A large rustic country house with a build area of 416m2 with lovely views. Part of the property has been reformed and is liveable, whilst other parts require reformation. The property sits on a large plot of 10,000m2 and has mains electric and a water deposit. There is also a large pool (17m x 7m), BBQ area, garage, etc. a further 20,000 in deeds and in reality has 37,000 is also available at additional cost of 50000 eurosWe are specialists in the Costa Blanca and Costa Calida specialising in the Alicante and Murcia Inland regions with a particular emphasis on Elda, Pinoso, Aspe, Elche and surrounding areas. We are an...(Ask for More Details!)