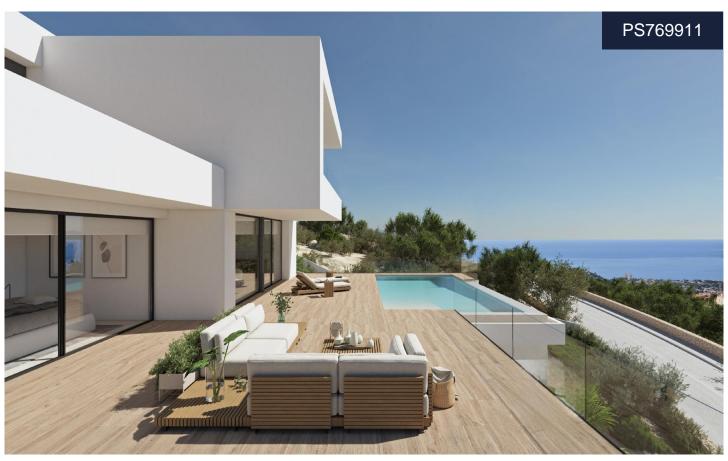

## Villa in Benitachell

€2,456,000

239m<sup>2</sup>

NEW BUILD LUXURY VILLA IN CUMBRE DEL SOLNew Build luxury villa with spectacular sea views is ideal to live in with the family or to enjoy with friends. It is located at the top of Puig de la LlorençÃ, in the Residential Cumbre del Sol dominating over the residential area and with an unbeatable sea view. A unique and exclusive place in the North Costa Blanca region. Its modern architecture, based on straight lines, combined with the Mediterranean style blends perfectly with its surroundings. This villa has been completely designed to enhance functionality and comfort, without cutting back an ounce on design. The villa is surrounded by a large garden...(Ask for More Details!)