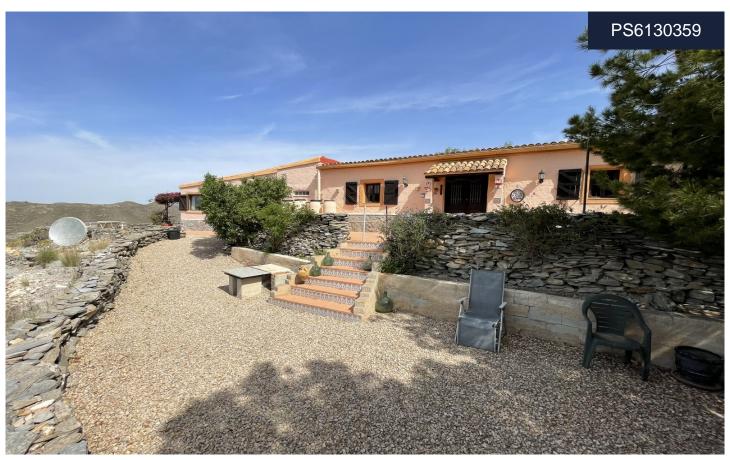

## **Country House in Cartagena**

€319,950

213m<sup>2</sup>

40,000m<sup>2</sup>

N/A

\*\*\* VIDEO AVAILABLE\*\*\*A unique and charming property situated in the mountains overlooking Puerto de Mazarron and Isla Plana with panoramic views to the mountains and sea. If off-grid living is your thing, then this property is a must see! Set in over 40,000 sqm of land, nature is all around you. You have 4 bedrooms and 1 bathroom, 2 lounges, fireplace, log burner, garage and workshop plus those wonderful views. The property is located of the mountain road heading from Puerto de Mazarron to Cartagena in Murcia. Once you leave the main road, you have a 11 minute drive on fairly rough terrain until you reach the property but once...(Ask for More Details!)