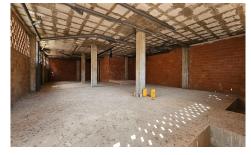

## Commercial in San Pedro del Pinatar

€220,000

0

326m<sup>2</sup>

N/A

N/A

A spacious commercial premises of 330 square meters is for sale, with an additional 26 square meters of terrace, located in an unbeatable location in the very center of San Pedro del Pinatar. With an area of: 326 m² + 25 m² of outdoor terrace, the corner premises have great visibility. It has high ceilings and a smoke outlet. It is located in front of a small square, ideal for attracting customers. The interior is open plan, allowing easy adaptation to any type of business. It is ideal for hospitality, retail or any other commercial activity This commercial premises offers a unique opportunity to establish your business in one of...(Ask for More Details!)