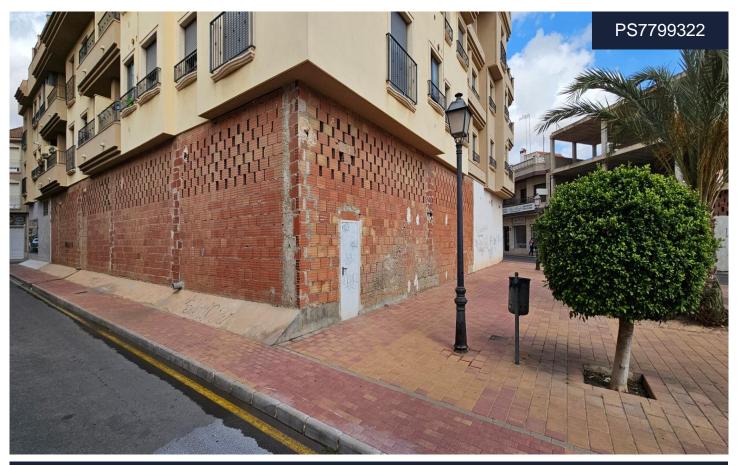

## Commercial in San Pedro del Pinatar

€220,000

0

326m<sup>2</sup>

N/A

N/A

A spacious commercial premises of 330 square meters is for sale, with an additional 26 square meters of terrace, located in an unbeatable location in the very center of San Pedro del Pinatar. With an area of: 326 m² + 25 m² of outdoor terrace, the corner premises have great visibility. It has high ceilings and a smoke outlet. It is located in front of a small square, ideal for attracting customers. The interior is open plan, allowing easy adaptation to any type of business. It is ideal for hospitality, retail or any other commercial activity This commercial premises offers a unique opportunity to establish your business in one of...(Ask for More Details!)