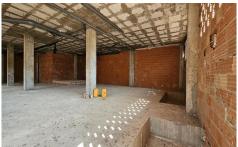

## Commercial in San Pedro del Pinatar

€220,000

0

326m<sup>2</sup>

N/A

N/A

A spacious commercial premises of 330 square meters is for sale, with an additional 26 square meters of terrace, located in an unbeatable location in the very center of San Pedro del Pinatar. With an area of: 326 m² + 25 m² of outdoor terrace, the corner premises have great visibility. It has high ceilings and a smoke outlet. It is located in front of a small square, ideal for attracting customers. The interior is open plan, allowing easy adaptation to any type of business. It is ideal for hospitality, retail or any other commercial activity This commercial premises offers a unique opportunity to establish your business in one of...(Ask for More Details!)