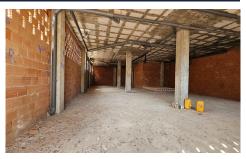

## Commercial in San Pedro del Pinatar

€220,000

0

326m<sup>2</sup>

N/A

N/A

A spacious commercial premises of 330 square meters is for sale, with an additional 26 square meters of terrace, located in an unbeatable location in the very center of San Pedro del Pinatar. With an area of: 326 m² + 25 m² of outdoor terrace, the corner premises have great visibility. It has high ceilings and a smoke outlet. It is located in front of a small square, ideal for attracting customers. The interior is open plan, allowing easy adaptation to any type of business. It is ideal for hospitality, retail or any other commercial activity This commercial premises offers a unique opportunity to establish your business in one of...(Ask for More Details!)