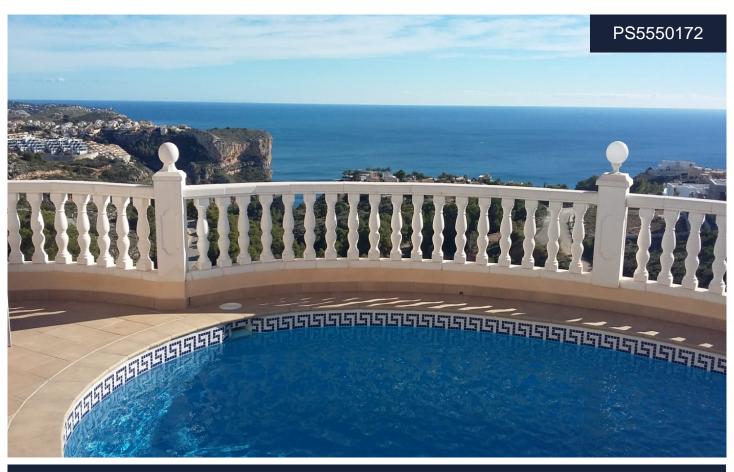

## €730,000

Relish in the tranquility of this wonderfull villa with it's stand-out feature, the astonishing close view of the shimmering blue sea, a breathtaking feature indeed. The villa is south-east facing, so you can enjoy those wonderful sunny views on the beautiful open terrace, while you're having a swim in the pool or testing you're cooking skills on the barbecue. If we step into the villa, we find an entrance hall, to the left is 1 double bedroom with an ensuite, the ensuite has a bath and a shower, it also has direct access to the terrace. To the right of the entrance hall, we find a guest toilet, the open kitchen with an induction hob...(Ask for More Details!)