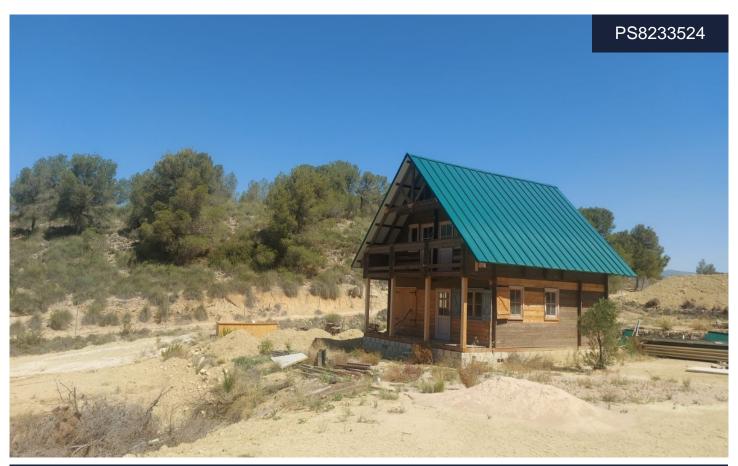

## Villa in Jumilla

€625,000

3

2

200m<sup>2</sup>

140,000m<sup>2</sup>

N/A

2 Properties (For completion) 3 Bedrooms 2 Bathrooms Planning for 2 more properties Planning for 9x24m2 indoor barns 140,000m2 plots Cave house in the mountainsProperty Highlights:Project 1: Home & EquestrianCharming Wooden Farmhouse: 2 bedrooms, 100m² across two floors, fully plumbed with mains water and an eco-friendly septic tank. Equestrian Facilities: 6,000m² plot, fully fenced, with plans for a 9x24m2 barn with indoor stables with individual paddocks leading off the back, complete with a 3m overhang on each end for additional shade, all weather riding arena ,Solar panels needed for electricity. Project 2: White Chalet Tourist ComplexReady-Built Wooden Chalet: Comes with water connections and a leveled plot. Expansion Potential: Planning approved...(Ask for