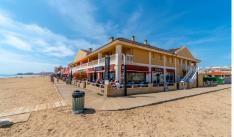

## Commercial in Torrevieja

€65,000

,—\ O

180m<sup>2</sup>

N/A

N/A

Leasehold Restaurant, corner on the first line of La Mata beach. Leasehold: 65. 000  $\hat{a}$ ,  $\neg$  + Rent of the premises: 3. 000  $\hat{a}$ ,  $\neg$  monthly. The local has 180 m2, 1 lounge in basement, toilet for men and women and opening license in force. Capacity for 60 diners, 15 tables. Located in a corner on the first line of Paseo de la Mata, an area with a lot of people and traffic. Immense possibilities for daily menus, dinners, take-away meals, live shows, etc. . . close to all services, Don't miss this unique opportunity!