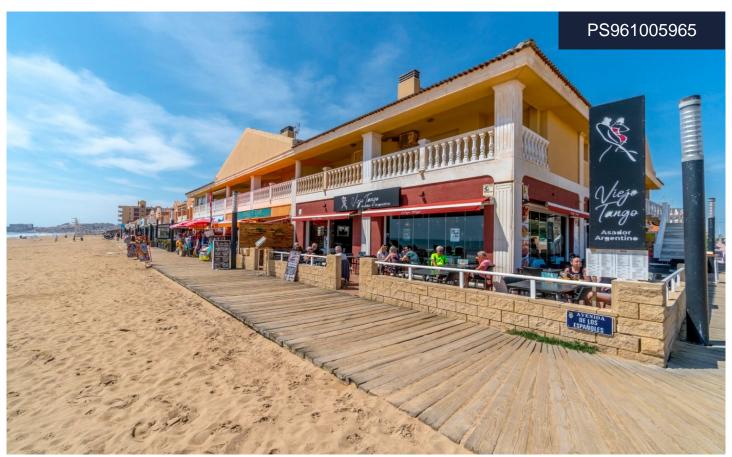

## Commercial in Torrevieja

€65,000

,—\ O

180m<sup>2</sup>

N/A

N/A

Leasehold Restaurant, corner on the first line of La Mata beach. Leasehold: 65. 000  $\hat{a}$ ,  $\neg$  + Rent of the premises: 3. 000  $\hat{a}$ ,  $\neg$  monthly. The local has 180 m2, 1 lounge in basement, toilet for men and women and opening license in force. Capacity for 60 diners, 15 tables. Located in a corner on the first line of Paseo de la Mata, an area with a lot of people and traffic. Immense possibilities for daily menus, dinners, take-away meals, live shows, etc. . . close to all services, Don't miss this unique opportunity!