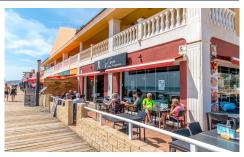

## Commercial in Torrevieja

€65,000

,—\ O

180m<sup>2</sup>

N/A

N/A

Leasehold Restaurant, corner on the first line of La Mata beach. Leasehold: 65. 000  $\hat{a}$ ,  $\neg$  + Rent of the premises: 3. 000  $\hat{a}$ ,  $\neg$  monthly. The local has 180 m2, 1 lounge in basement, toilet for men and women and opening license in force. Capacity for 60 diners, 15 tables. Located in a corner on the first line of Paseo de la Mata, an area with a lot of people and traffic. Immense possibilities for daily menus, dinners, take-away meals, live shows, etc. . . close to all services, Don't miss this unique opportunity!