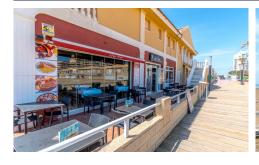

## Commercial in Torrevieja

€65,000

,—\ O

180m<sup>2</sup>

N/A

N/A

Leasehold Restaurant, corner on the first line of La Mata beach. Leasehold: 65. 000  $\hat{a}$ ,  $\neg$  + Rent of the premises: 3. 000  $\hat{a}$ ,  $\neg$  monthly. The local has 180 m2, 1 lounge in basement, toilet for men and women and opening license in force. Capacity for 60 diners, 15 tables. Located in a corner on the first line of Paseo de la Mata, an area with a lot of people and traffic. Immense possibilities for daily menus, dinners, take-away meals, live shows, etc. . . close to all services, Don't miss this unique opportunity!