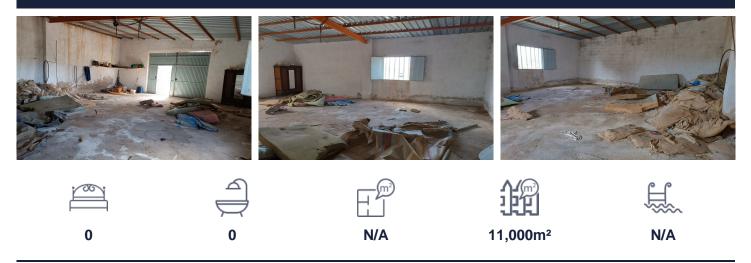

## €29,000

Rural Plot with Agricultural Warehouse and Natural Spring  $\hat{a} \in$  "Between Yecla and CaudeteThis 11,000 m<sup>2</sup> rural property offers a great opportunity for those seeking a quiet, spacious plot surrounded by nature. The main country house has been demolished, but a well-maintained 75 m<sup>2</sup> agricultural warehouse remains on the land, complete with a galvanized metal roof. The plot is planted with almond trees and features several pine trees that offer natural shade. It is not fenced, providing an open, versatile space ideal for horses, caravans, motorhomes, or agricultural use. A key feature of the property is its own natural spring, which supplies irrigation water to the land $\hat{a} \in$  "an asset for farming or...(Ask for More Details!)