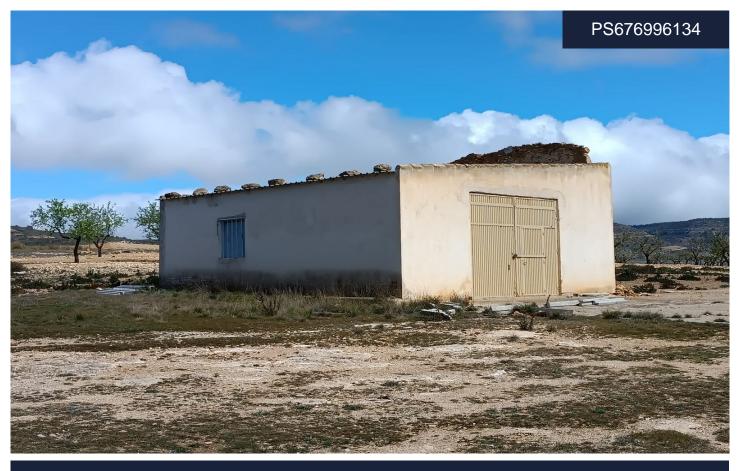

## €29,000

Rural Plot with Agricultural Warehouse and Natural Spring  $\hat{a} \in$  "Between Yecla and CaudeteThis 11,000 m<sup>2</sup> rural property offers a great opportunity for those seeking a quiet, spacious plot surrounded by nature. The main country house has been demolished, but a well-maintained 75 m<sup>2</sup> agricultural warehouse remains on the land, complete with a galvanized metal roof. The plot is planted with almond trees and features several pine trees that offer natural shade. It is not fenced, providing an open, versatile space ideal for horses, caravans, motorhomes, or agricultural use. A key feature of the property is its own natural spring, which supplies irrigation water to the land $\hat{a} \in$  "an asset for farming or...(Ask for More Details!)