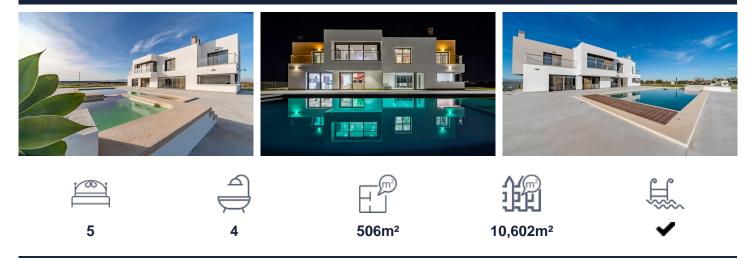

## Villa in La Marina

€1,150,000

Nestled in La Marina del Pinet (Elche, southern Alicante), this stunning contemporary-style villa was built in 2016 on an expansive 10,600 m<sup>2</sup> plot, offering absolute tranquility and privacy. With optimal sun exposure throughout the day, it boasts 360Ű panoramic views of the countryside and surrounding mountains. Its strategic location ensures excellent connectivity: just 5 km from the beach, 3 km from La Marina village, 20 km from Elche and Torrevieja, and 25 km from Alicante Airport. ? A home designed for limitless living and enjoyment. Built with top-quality materials and no detail spared, this exceptional property delivers superior levels of comfort, security, and functionality: Anti-theft security windows Electric blinds and...(Ask for More Details!)