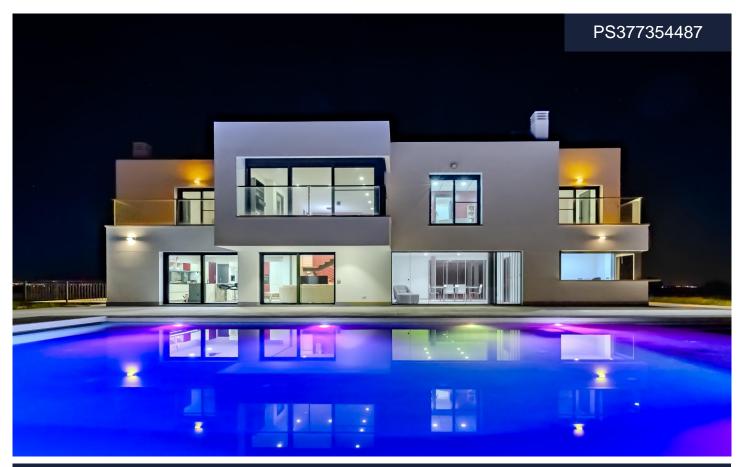

## Villa in La Marina

€1,150,000

Nestled in La Marina del Pinet (Elche, southern Alicante), this stunning contemporary-style villa was built in 2016 on an expansive 10,600 m<sup>2</sup> plot, offering absolute tranquility and privacy. With optimal sun exposure throughout the day, it boasts 360Ű panoramic views of the countryside and surrounding mountains. Its strategic location ensures excellent connectivity: just 5 km from the beach, 3 km from La Marina village, 20 km from Elche and Torrevieja, and 25 km from Alicante Airport. ? A home designed for limitless living and enjoyment. Built with top-quality materials and no detail spared, this exceptional property delivers superior levels of comfort, security, and functionality: Anti-theft security windows Electric blinds and...(Ask for More Details!)